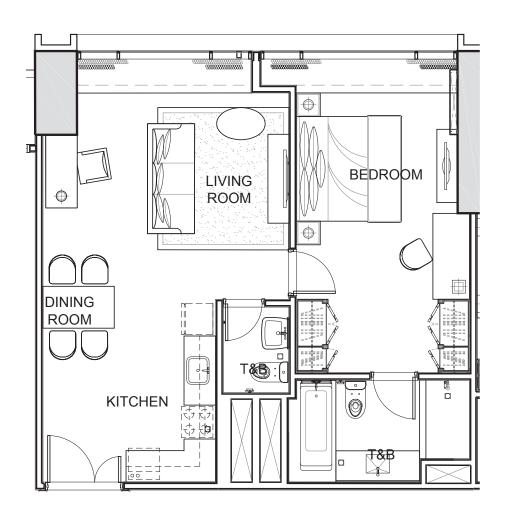

## 1-BEDROOM PREMIERE

(UNIT E) 70 SQM

HLURB LTS # 27020

All areas are approximate, subject to change, and may vary based on actual site condition.

The particulars, details and visuals shown herein are based on present plans and are primarily intended to give a general idea of the project. As such, they are not to be relied upon as statements of fact. Buyers are invited to verify their factual correctness as the contents herein are subject to change without prior notice and do not constitute part of an offer or contract.