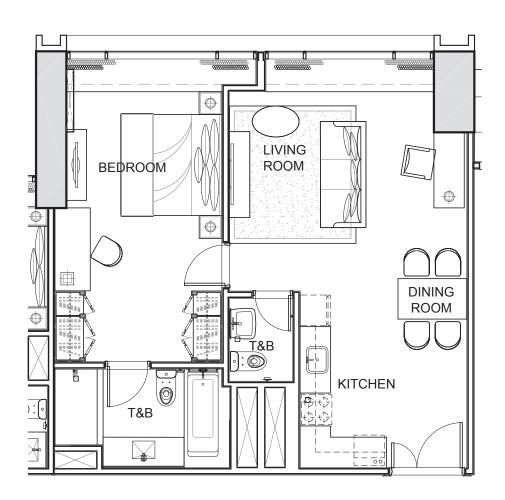

## 1-BEDROOM PREMIERE

(UNIT G) 70 SQM

HLURB LTS # 27020

All areas are approximate, subject to change, and may vary based on actual site condition.

The particulars, details and visuals shown herein are based on present plans and are primarily intended to give a general idea of the project. As such, they are not to be relied upon as statements of fact. Buyers are invited to verify their factual correctness as the contents herein are subject to change without prior notice and do not constitute part of an offer or contract.